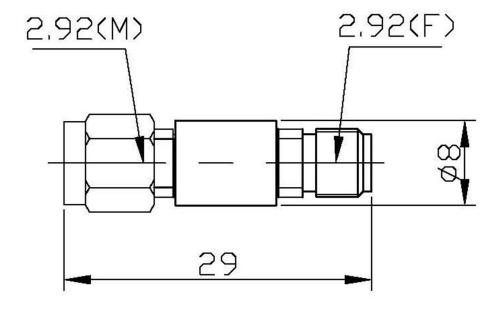

## Specification of DC Block JTD-DCB-2.92-2W-40G (DC-40G):

| Item                  | Specification                            |
|-----------------------|------------------------------------------|
| Model                 | JTD-DCB-2.92-2W-40G                      |
| Frequency Range       | DC-40G                                   |
| VSWR                  | ≤1.5 (Max)                               |
| Insertion Loss        | ≤1.25dB                                  |
| Maximum Voltage       | 50V                                      |
| Impedance             | 50 Ω                                     |
| Weight                | 15g                                      |
| Connector Type        | 2.92mm(J-K) Male Input and Female Output |
| Size                  | Ø8×29mm                                  |
| Operating Temperature | -35 ~ +85°C                              |

## **Product Drawing:**

Unit: mm

Dimension tolerance: ±2%

Note: The picture and the specification are just for reference. Be subject to the actual products if anything different or updated, please pardon for without notice.